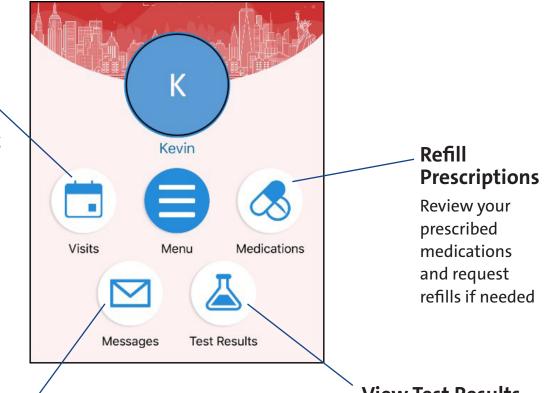

## **Messaging a Provider**

Have a question for your care team? Send them a message **View Test Results** 

Stay up-to-date with your health with easy access to your test results

For any questions, or additional support, please call Connect Technical Support at (646) 962-4200 or visit MyConnectNYC.org

## Appointments

**Review and access:** 

- Upcoming and past appointments including date & time, location, provider name, and after visit summaries
- Scheduled Video Visits
- eCheck-in process, allowing you to complete necessary paperwork prior to your appointment. This step is required prior to joining a Video Visit